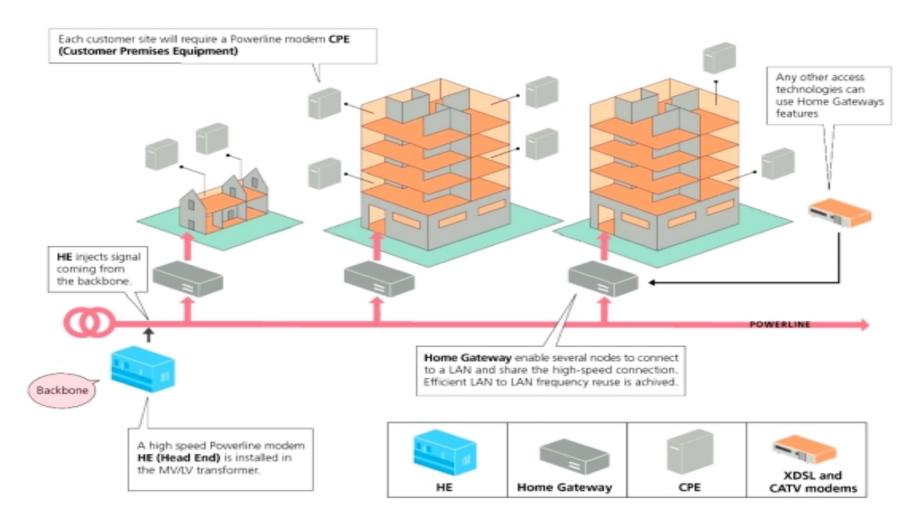

IPv6 trials.

#### 6POWER: Sub-Objectives

- Large-scale deployment of very high speed broadband PLC over 45 Mbps!
- Early deployment of IPv6-capable devices in residential and SOHO environments, first supporting QoS features
- Support for emerging technologies: VoIPv6, advanced "next generation" digital set-top-boxes, next generation services (high-speed interactive TV, secure e-commerce, virtual shopping, infotainment and related applications)
- Dissemination activities



#### Why 6POWER?

- Power Line will need v6 for end-2-end model services
- Research other protocols and aspects related to IPv6 and Power Line Technologies
- Research and Identify different models for Power Line application into real life
- Deploy trial networks
- Standardize





## **Typical PLC Network Topology**







#### **Consortium Members**

- Power Line experts (DS2)
- Network suppliers (power the networks!) (Endesa)
- IPv6 experts (Consulintel)
- Device manufacturers:
  - Routers (6Wind)
  - Set-top-box (PACE)
- Next Generation Applications and services experts (Agora, MCL)
- Universities, scientific collaboration & evaluation (UMU)
- Sponsors: Willing to participate in test-beds and trials





## **Work Package Description**

- WP1:
  - Coordination, Interconnection & Dissemination
- WP2:
  - Integration of IPv6 Advanced Services over PL
- WP3:
  - Network Architecture Design & Implementation
- WP4:
  - PLC Devices
- WP5:
  - Next Generation Applications
- WP6:
  - Trials and Evaluation



#### Thanks!

#### **Contact:**

- Jordi Palet (Consulintel): jordi.palet@consulintel.es
- 6POWER Pr